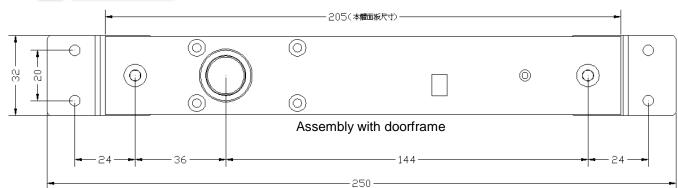

## Note:

Open upon currenct off, with push button, contactor, re-lock in 5 seconds.

Assembly with door

- 1.Re-check the bolt is not on duty and proper direction. 2.Make sure the wire(+  $\times$  -) is not uncrowded or wrong direction. 3.The temperature of electronic current have to keep under 50 $^{\circ}$ C.If not, the fuse will not be operate.