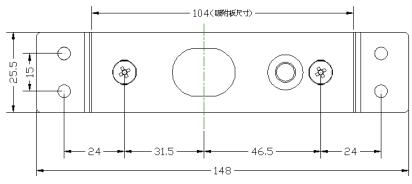

## Note:

Open upon currenct off, with push button, contactor, re-lock in 5 seconds.

Assembly with door

- 1.Re-check the bolt is not on duty and proper direction. 2.Make sure the wire(+  $\times$  -) is not uncrowded or wrong direction. 3.The temperature of electronic current have to keep under 50 $^{\circ}$ C.If not, the fuse will not be operate.