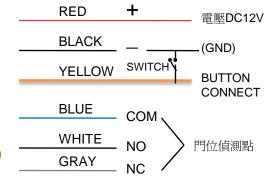

RED:+ BLACK:- YELLOW:EXIT PB(forbid voltage)

**BLUE: COM** 

WHITE: NO

**GRAY: NC** 