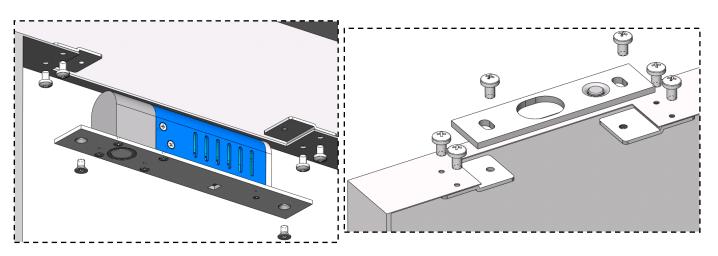

## Note:

Open upon currenct off, with push button, contactor, re-lock in 5 seconds.

Assembly with door

- 1.Re-check the bolt is not on duty and proper direction. 2.Make sure the wire(+  $\times$  -) is not uncrowded or wrong direction. 3.The temperature of electronic current have to keep under 50 $^{\circ}$ C.If not, the fuse will not be operate.