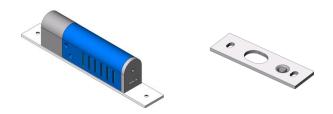

## ELECTRIC BOLT INSTALL INSTRUCTION **LK-1201A**

## SPECIFICATION

| Door monitoring output(reel sensor NO/NC) | SUPPLY<br>VOLTAGE | START<br>CURRENT | STANDBY<br>CURRENT | Material |
|-------------------------------------------|-------------------|------------------|--------------------|----------|
| YES                                       | 12 VDC            | 900 mA           | 380 mA             | Aluminum |