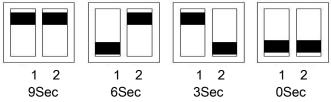

## Note:

Open upon currenct off, with push button, contactor, re-lock in 5 seconds.

Assembly with door

- 1.Re-check the bolt is not on duty and proper direction. 2.Make sure the wire(+  $\times$  -) is not uncrowded or wrong direction. 3.The temperature of electronic current have to keep under 50 $^{\circ}$ C.If not, the fuse will not be operate.