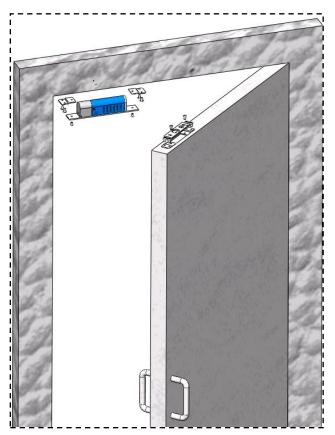

## Note:

Open upon currenct off, with push button, contactor, re-lock in 5 seconds.

Assembly with door

- 1.Re-check the bolt is not on duty and proper direction. 2.Make sure the wire(+  $\times$  -) is not uncrowded or wrong direction. 3.The temperature of electronic current have to keep under 50 $^{\circ}$ C.If not, the fuse will not be operate.