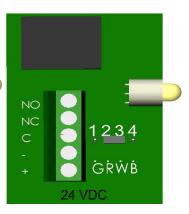

## **ELECTRICAL INSTALLATION**

NO,NC,C: UXILIARY **RELAY** 

+, -: VDC

Place jumpers between pins1&2 and 3&4.

Place jumpers between pins2&3.

EM-250/EM-251/EM-252