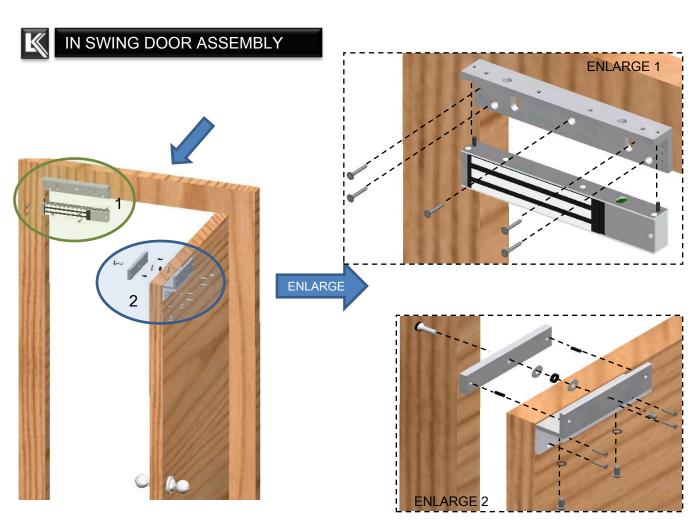

| YES | YES              | YES                     |                  |                            |
| EM-252                                   | NO  | NO               | NO                      |                  |                            |
| EM-250R                                  | YES | YES              | 10~20 secs              |                  |                            |

| HOLDING<br>FORCE | SURFACE MAGNET DIMENSION | STRIKE PLATE<br>DIMENSION |
|------------------|--------------------------|---------------------------|
| 600 LBS          | 251×47×25<br>mm          | 185×38×12<br>mm           |

## **ELECTRICAL INSTALLATION**



NO,NC,C: UXILIARY **RELAY** 

+, -: VDC



Place jumpers between pins1&2 and 3&4.



Place jumpers between pins2&3.

EM-250/EM-251/EM-252