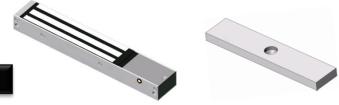

| HOLDING<br>FORCE | SURFACE MAGNET DIMENSION | STRIKE PLATE<br>DIMENSION |
|------------------|--------------------------|---------------------------|
| 600 LBS          | 251×47×25<br>mm          | 185×38×12<br>mm           |