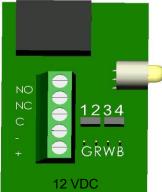

## **ELECTRICAL INSTALLATION**

NO,NC,C: UXILIARY **RELAY** 

+, -: VDC

Place jumpers between pins1&2 and 3&4.

Place jumpers between pins2&3.

EM-250/EM-251/EM-252