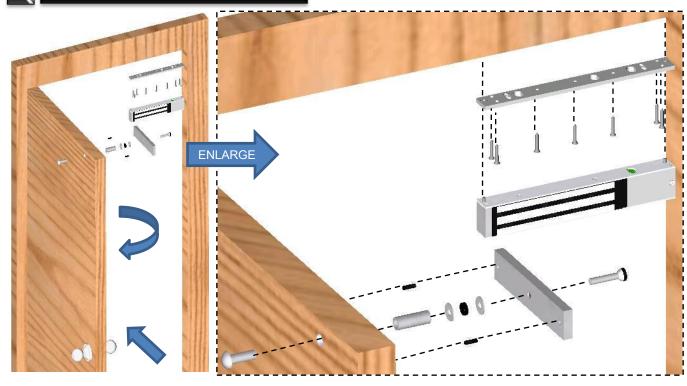

| YES | YES              | YES                     |                  |                            |
| EM-252                                   | NO  | NO               | NO                      |                  |                            |
| EM-250R                                  | YES | YES              | 10~20 secs              |                  |                            |

| HOLDING<br>FORCE | SURFACE MAGNET DIMENSION | STRIKE PLATE<br>DIMENSION |
|------------------|--------------------------|---------------------------|
| 600 LBS          | 251×47×25<br>mm          | 185×38×12<br>mm           |

## **ELECTRICAL INSTALLATION**



NO,NC,C: UXILIARY **RELAY** 

+, -: VDC



Place jumpers between pins1&2 and 3&4.



Place jumpers between pins2&3.

EM-250/EM-251/EM-252