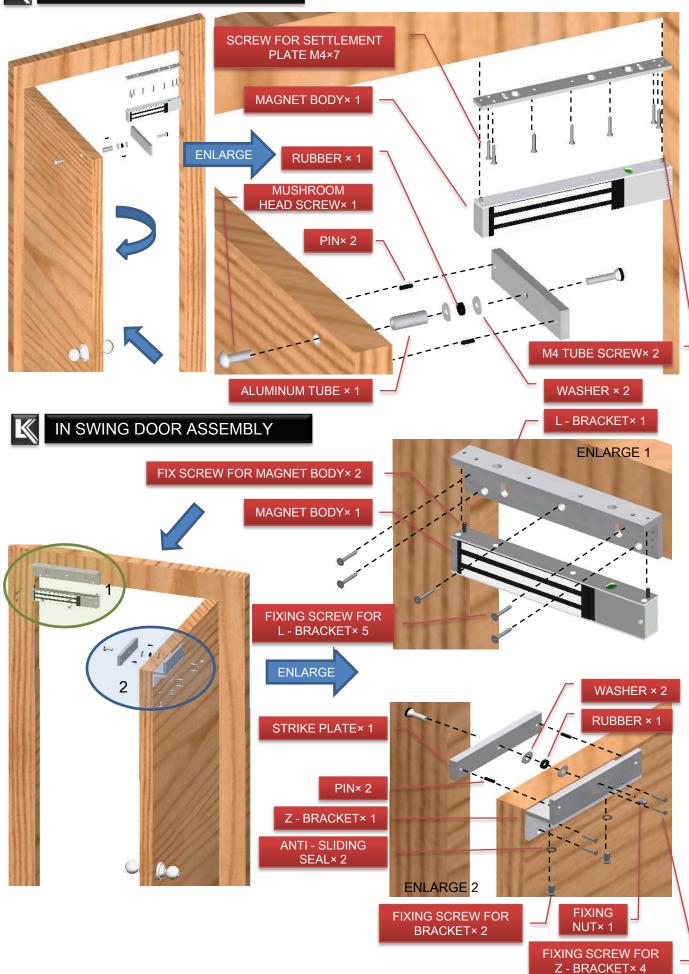

| YES | YES              | YES                     |                  |                            |
| EM-252                                   | NO  | NO               | NO                      |                  |                            |
| EM-250R                                  | YES | YES              | 10~20 secs              |                  |                            |

| HOLDING<br>FORCE | SURFACE MAGNET DIMENSION | STRIKE PLATE<br>DIMENSION |
|------------------|--------------------------|---------------------------|
| 600 LBS          | 251×47×25<br>mm          | 185×38×12<br>mm           |

## **ELECTRICAL INSTALLATION**



NO,NC,C: UXILIARY **RELAY** 

+, -: VDC



Place jumpers between pins1&2 and 3&4.



Place jumpers between pins2&3.

EM-250/EM-251/EM-252