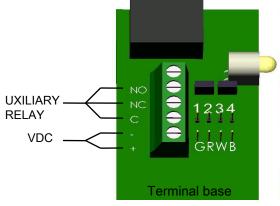

## **ELECTRICAL INSTALLATION**

NO,NC,C: UXILIARY **RELAY** 

+, -: VDC

Place jumpers between pins1&2 and 3&4.

Place jumpers between pins2&3.

EM-250/EM-251/EM-252